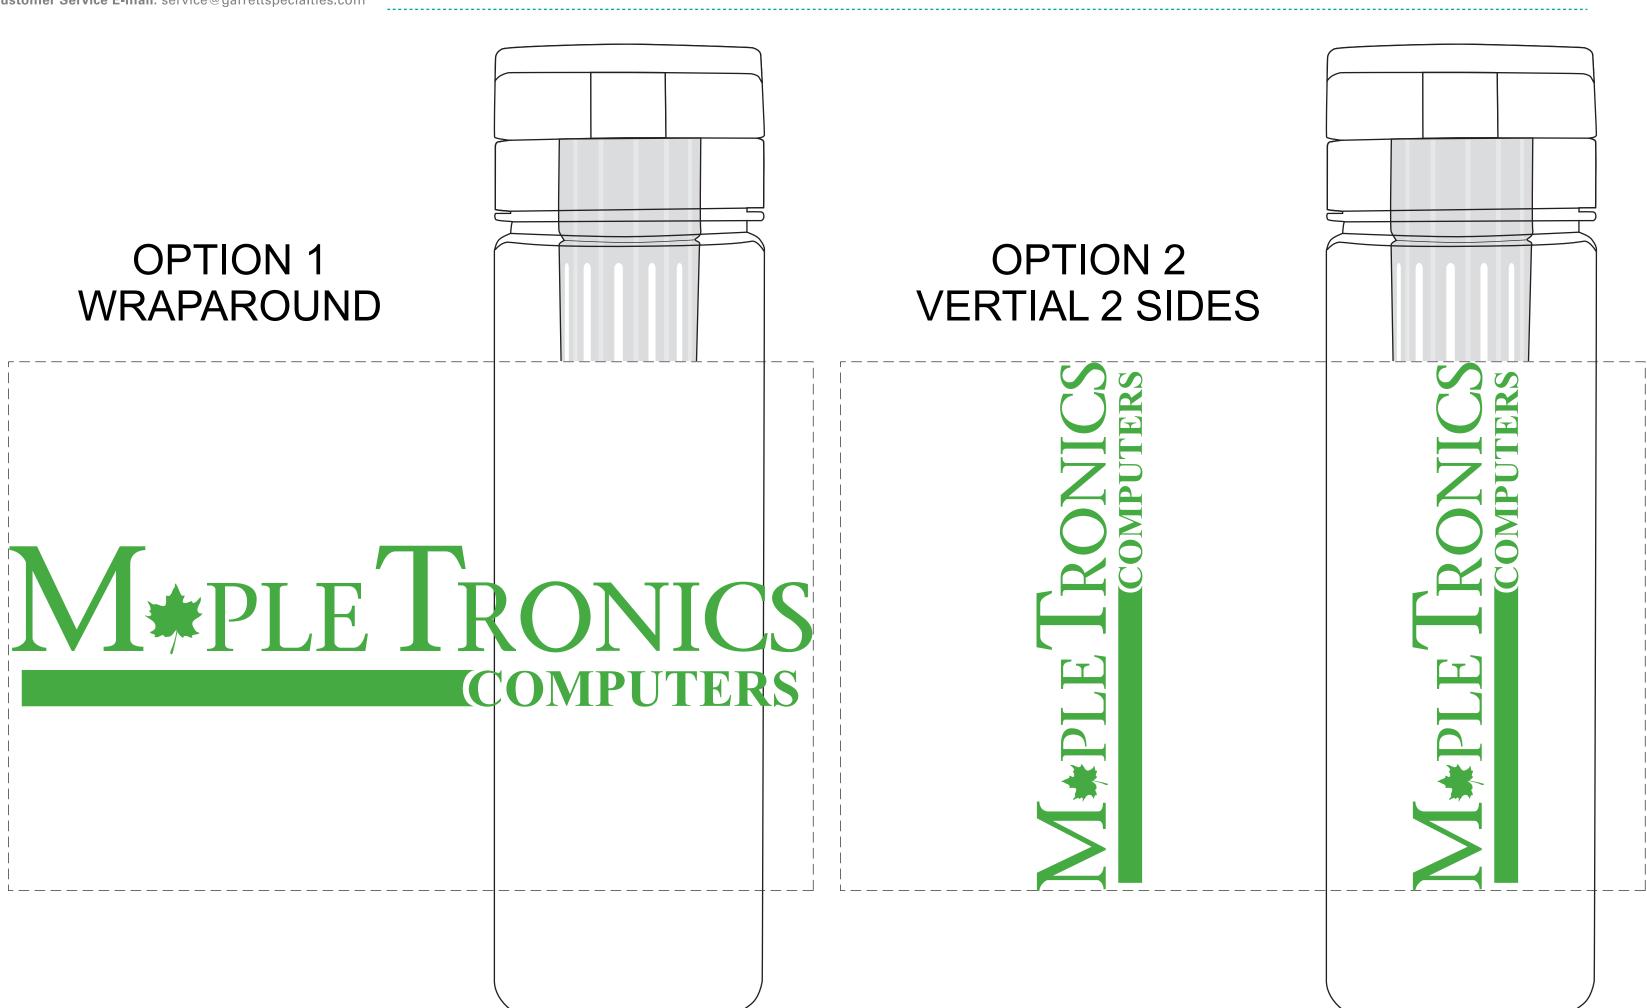

**Product:** Infuser Water Bottle-27 oz

Item #: 1053-305931

Imprint Method: Screen Print on the Wrap - PMS 362

It is imperative that you view your e-proof and submit your approval and/or changes promptly to maintain your anticipated delivery date. Please keep in mind that this virtual proof is not a printed sample of your artwork on our product. The size and placement of the artwork may vary from this proof when actually printed on the product. Carefully review the attached proof for verification of copy & layout. Due to inherent technical differences in color monitors, the imprint colors and product colors depicted in the attached proof will not resemble those in the final product. We make every effort to match requested custom colors, but cannot guarantee a 100% exact match. Imprints are applied using pad or screen inks. These inks are hand mixed as close as possible to the requested color but may vary 2 to 4 shades. For this reason an exact PMS match cannot be guaranteed. Your order is ON HOLD until we receive an approval from you in reference to your artwork.