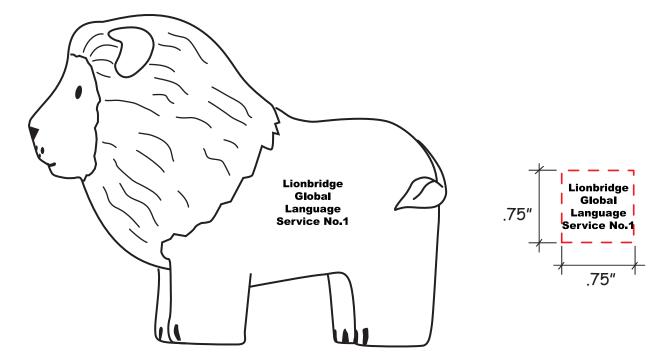

Order#:125024Product:Lion Stress RelieverItem #:1364-307965Imprint Method:Screen Print on the Side (Face to the left) - Black

NOTE: Small areas in art may fill in when printed.