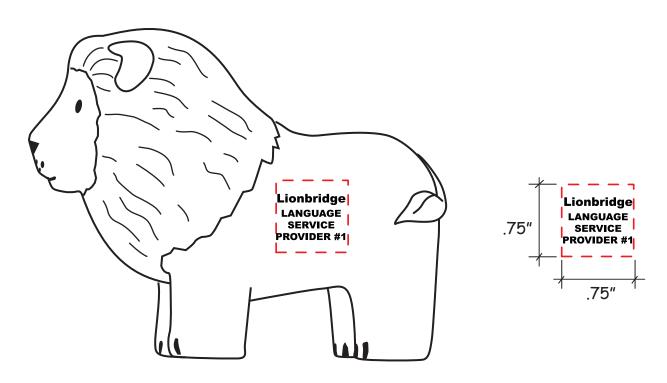

Order#: 125024

**Product:** Lion Stress Reliever

Item #: 1364-307965

Imprint Method: Screen Print on the Side (Face to the left) - Black

NOTE: Small areas in art may fill in when printed.