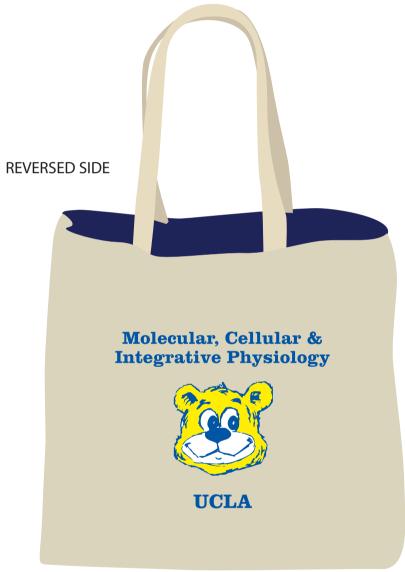

**Order#**: 125010

**Product**: Reversible Jute/CottonTote - Blue

**Item #**: 1097-305553

Imprint Method: Image Bonding on the Side 1 - Pantone Yellow, Reflex Blue, White

This Paper Proof is intended to show imprint size and positioning on the item. It does not depict actual printed products or colorations.

**INSIDE OF PRODUCT** 

"for measurement only - logo will be imprinted center position on item (see template layout)"

Artwork shown @ 100%

Dotted line is for FPO (FOR POSITION ONLY) to show imprint area