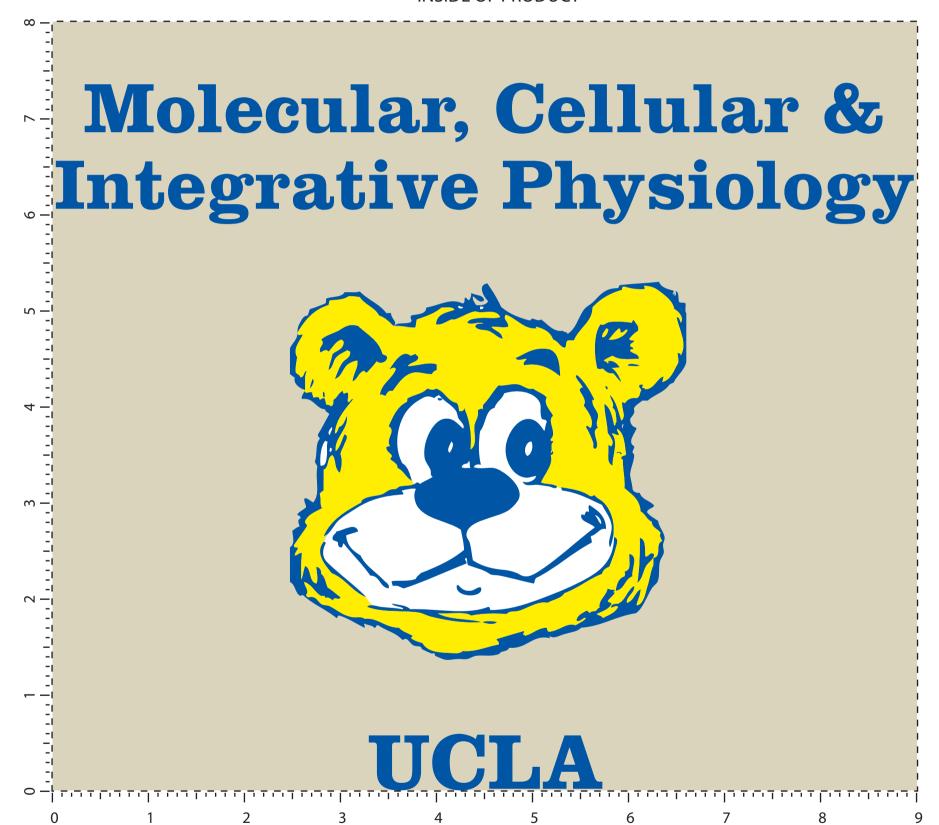

**INSIDE OF PRODUCT** 

"for measurement only - logo will be imprinted center position on item (see template layout)"

Artwork shown @ 100%

Dotted line is for FPO (FOR POSITION ONLY) to show imprint area