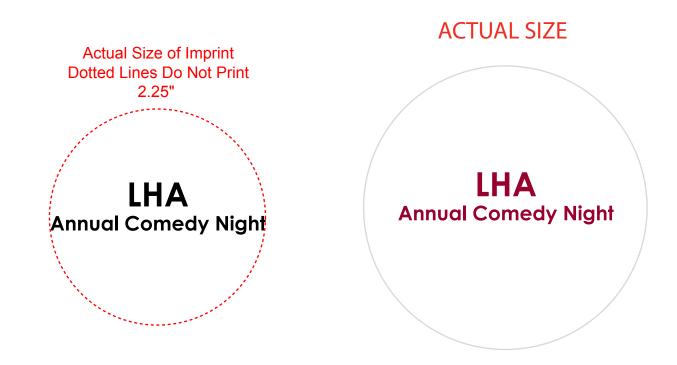

Order#:125011Product:Hockey Puck Stress Reliever - WhiteItem #:1008-304655Imprint Method:Pad Print on the Side 1 - Burgundy 202

It is imperative that you view your e-proof and submit your approval and/or changes promptly to maintain your anticipated delivery date.

Please keep in mind that this virtual proof is not a printed sample of your artwork on our product. The size and placement of the artwork may vary from this proof when actually printed on the product. Carefully review the attached proof for verification of copy & layout.