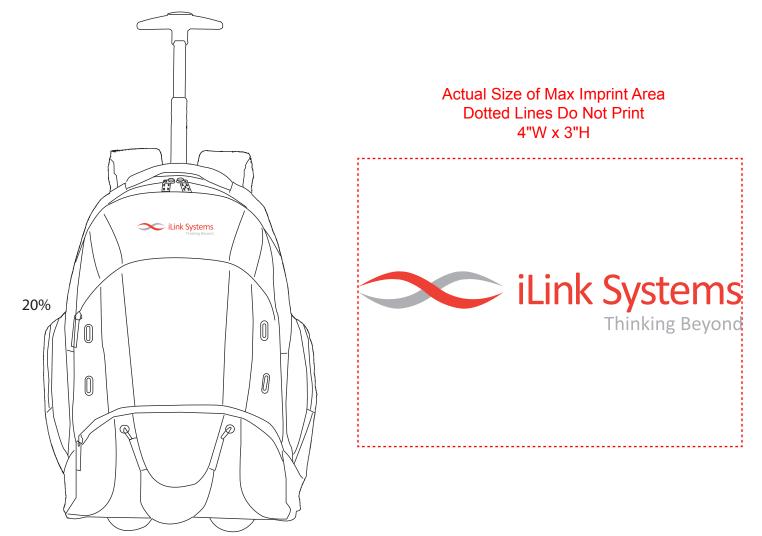

Order#:124984Product:Nickle Wheeled BackpackItem #:1101-308911Imprint Method:Screen Print on the Front - Cool Grey 7 & Red PMS 032

## \*\* ACTUAL IMPRINT SIZE IS: APPROX. 4"W