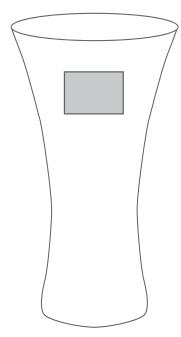

Order#: 125000 Product: Covington Vase - Medium Item #: 1181-105451 Imprint Method: Etched on the Front

> Ad Area: 3-1/4 x 1-1/4 Deep Etch-Optional Colorfill Minimum Pt. Size: 12 pt. Minimum Line Wt: .864 pt. Halftones Not Available

8-1/8" from the bottom of the product