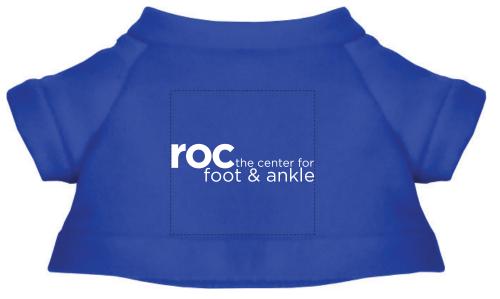

Order#: 124999 Product: Cuddly Plush Teddy Bear - Royal Item #: 1016-309497 Imprint Method: Screen Print on the Shirt (Center) - White Actual Size of Imprint Area Dotted Lines Do Not Print 1-1/2" W x 1-1/2" H