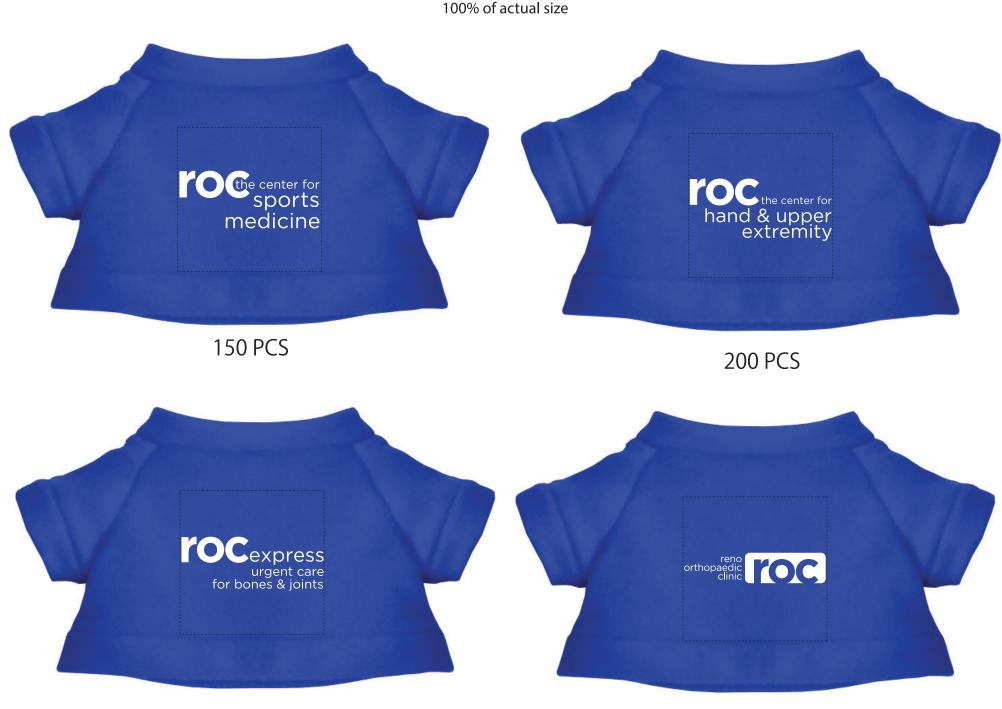

Order#: 124999 Product: Cuddly Plush Teddy Bear - Royal Item #: 1016-309497 Imprint Method: Screen Print on the Shirt (Center) - White Actual Size of Imprint Area Dotted Lines Do Not Print 1-1/2" W x 1-1/2" H

250 PCS

150 PCS