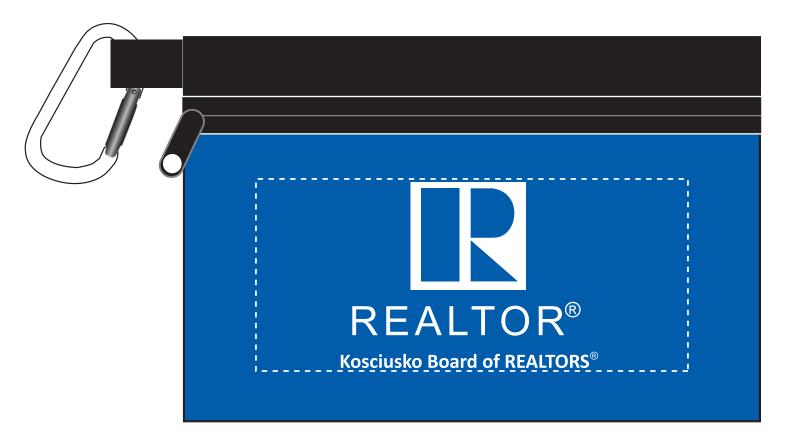

**Order#**: 124993

**Product:** Auto Safety Zipper Tote Kit - Blue

**Item #**: 1116-312472

Imprint Method: Silkscreen on the Front - White

Template Shown at 100% Border Does Not Print Imprint Area: 4 1/2" W x 2" H