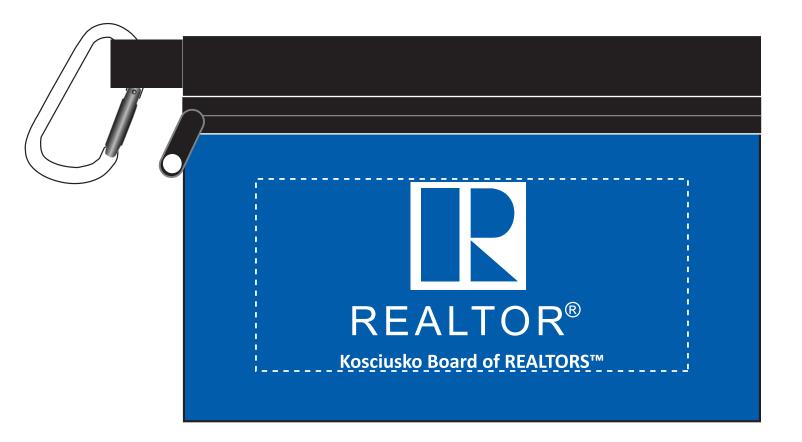

**Order#**: 124993

**Product:** Auto Safety Zipper Tote Kit - Blue

**Item #**: 1116-312472

Imprint Method: Silkscreen on the Front - White

Template Shown at 100% Border Does Not Print Imprint Area: 4 1/2" W x 2" H