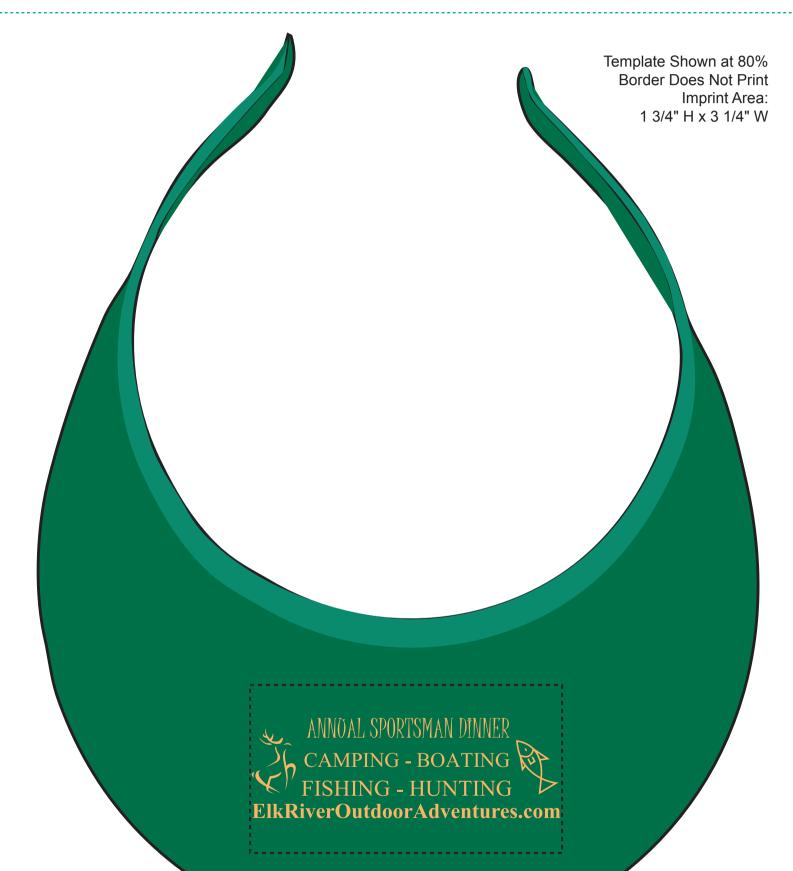

Order#: 124989 Product: Sun Visor - Green Item #: 1116-303621 Imprint Method: Screen Print on the Front - Orange 1495