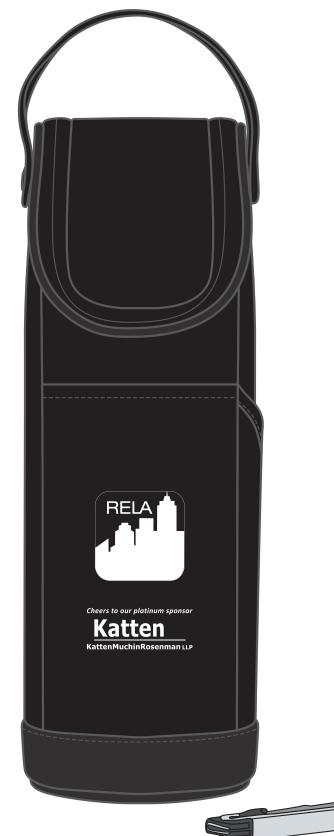

AAA

2 Split Rock Drive Suite 11, Cherry Hill, Nj 08003 Telephone: 1-856 424-4818 or 1-800 320-1510 Fax: 1-856 424-5269 Hours of Operation: 9:30 - 5:30 pm Eastern, M - F Customer Service E-mail: service@garrettspecialties.com Order#: 124975 Product: Napa Wine Kit Item #: 1061-312144 Imprint Method: Screen Print - White

100% to scale

55% to scale

It is imperative that you view your e-proof and submit your approval and/or changes promptly to maintain your anticipated delivery date.

Please keep in mind that this virtual proof is not a printed sample of your artwork on our product. The size and placement of the artwork may vary from this proof when actually printed on the product. Carefully review the attached proof for verification of copy & layout.