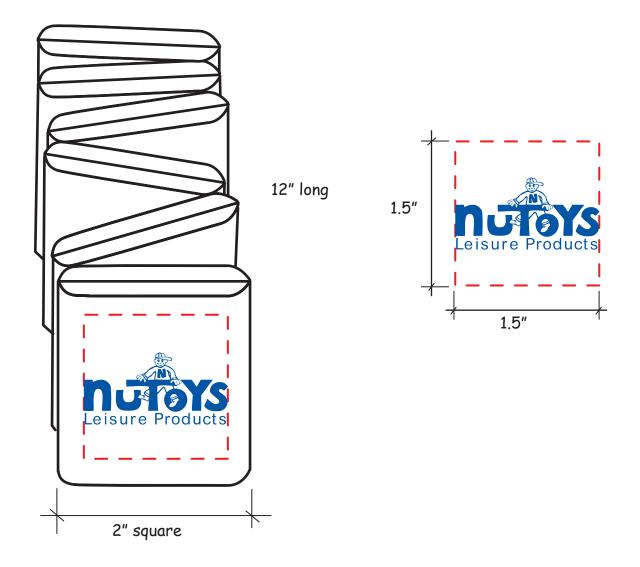

Order#: 124974 Product: Jacob's Ladder Item #: 1364-308098 Imprint Method: Screen Print on the End Square - Reflex Blue