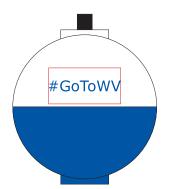

Order#: 124971

**Product:** Fishing Bobber - Blue & White

Item #: 1280-104606

Imprint Method: Screen Print on the Across Split - Reflex Blue

Actual size of Similar to PMS Reflex Blue C imprint on Bobber in blue/white. Note: Red box indicates imprint area and will not print.