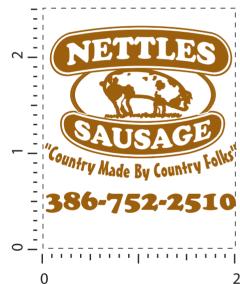

## Imprint Area, Standard: 2"w x 2-1/2"h

"for measurement only - logo will be imprinted center position on item (see template layout)"

Artwork shown @ 100%

Dotted line is for FPO (FOR POSITION ONLY)

to show imprint area