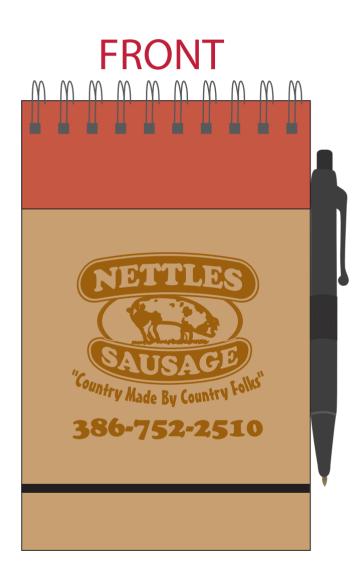

**Order#**: 124970

Product: Pocket-Eco Note Keeper - Red

**Item #**: 1097-300061

Imprint Method: Pad Print on the Front - Brown 4635

## Imprint Area, Standard: 2"w x 2-1/2"h

"for measurement only - logo will be imprinted center position on item (see template layout)"

Artwork shown @ 100%

Dotted line is for FPO (FOR POSITION ONLY)

to show imprint area