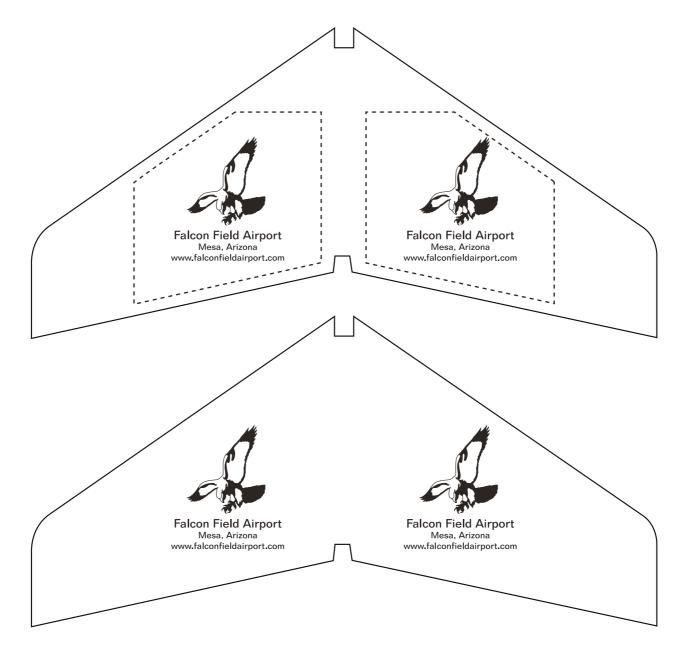

Order#: 124965 Product: Zoom Gliderz Item #: 1064-305474 Imprint Method: Screen Print on the One Wing - Black

IMPRINT: The imprint window size is 2" x 1 5/8" and is represented by dotted lines. ONLY SIMPLE BOLD TEXT AND LOGOS PRINT ON THIS PRODUCT. Fine detail will not reproduce due to the porous substrate.