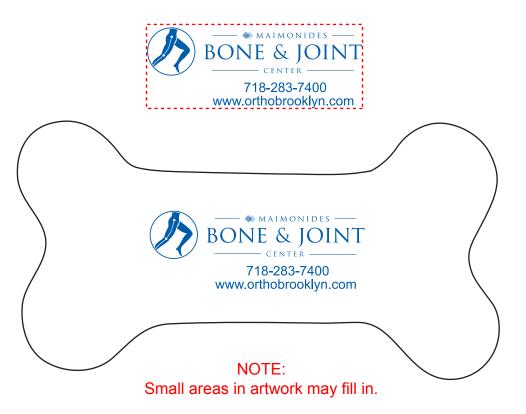

Order#: 124951

**Product:** Dog Bone Stress Reliever

Item #: 1206-105326

Imprint Method: Pad print on the Side 1 - Royal Blue 286

Actual Size of Imprint
Dotted Lines Do Not Print
2 1/4" x 7/8"