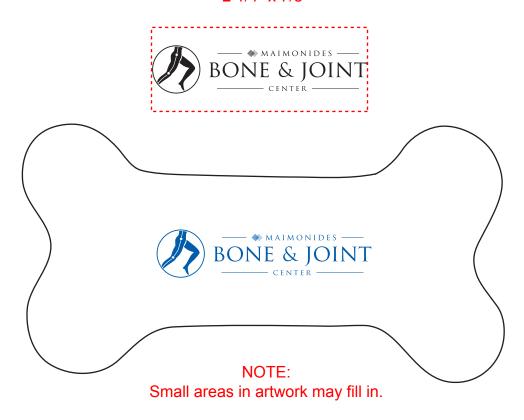

Order#: 124951

**Product:** Dog Bone Stress Reliever

**Item #**: 1206-105326

Imprint Method: Pad print on the Side 1 - Royal Blue 286

## Actual Size of Imprint Dotted Lines Do Not Print 2 1/4" x 7/8"