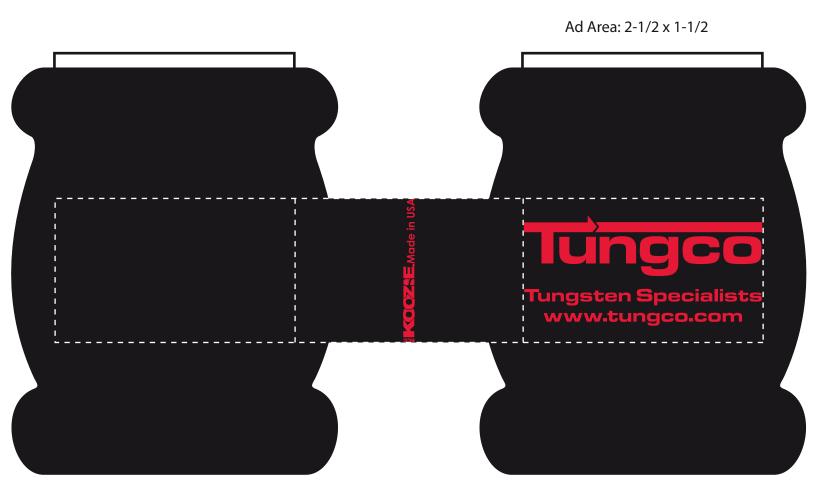

Order#: 124944

**Product:** Metallic Reflections Koozie - Metallic Black

Item #: 1086-100094

Imprint Method: Screen Print on the First Side - Red 186