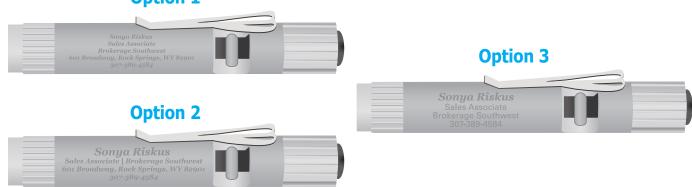

## Small texts in options 1 & 2 may fill in PLEASE SELECT THE ONE THAT YOU APPROVE

## **Option 1**

"for measurement only logo will be imprinted center position on item (see template layout)"

Artwork shown @ 100%

Dotted line is for FPO (FOR POSITION ONLY)
to show imprint area