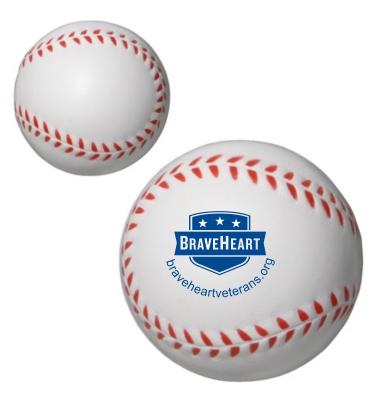

**Order#**: 124934

**Product:** Baseball Stress Reliever

Item #: 1008-304660

Imprint Method: Pad Print on the Front - Navy 648

## IMPRINT AREA: 1-1/4 DIA ITEM SIZE: 2-1/2" dia.

Image Not To Size For Reference Only