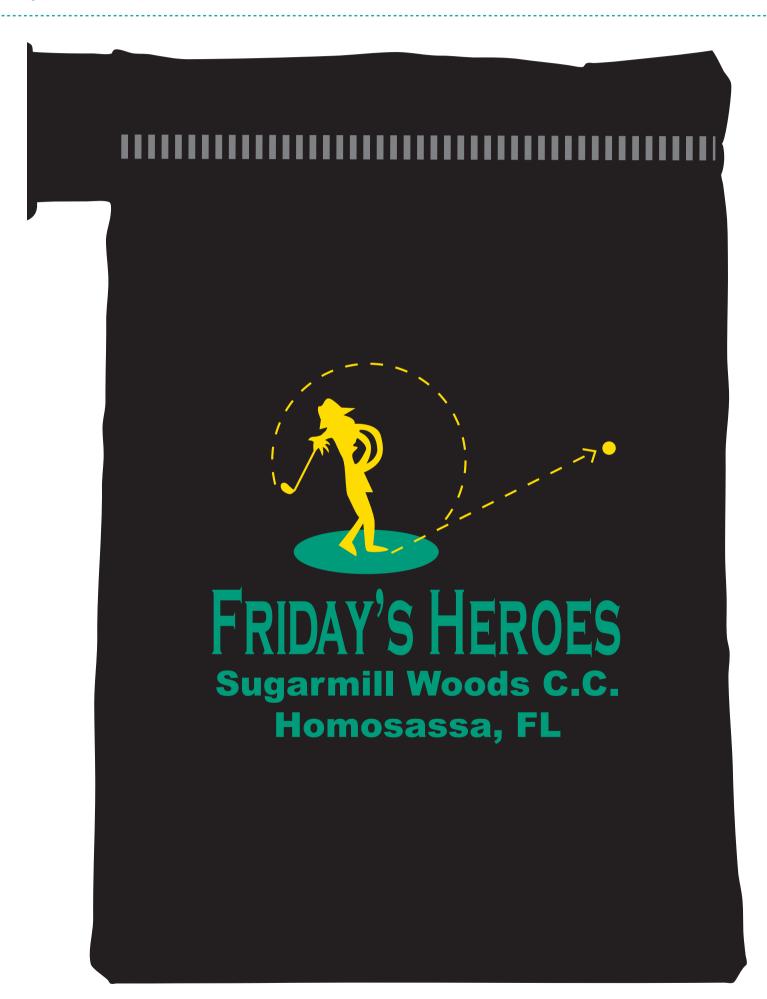

**Order#**: 124931

**Product:** Golf Ditty Bag - Black

**Item #**: 1106-100543

Imprint Method: Screen Print on the Front - Green 340 & Yellow 109

Actual Size of Imprint area:

4.25"w x 6"h