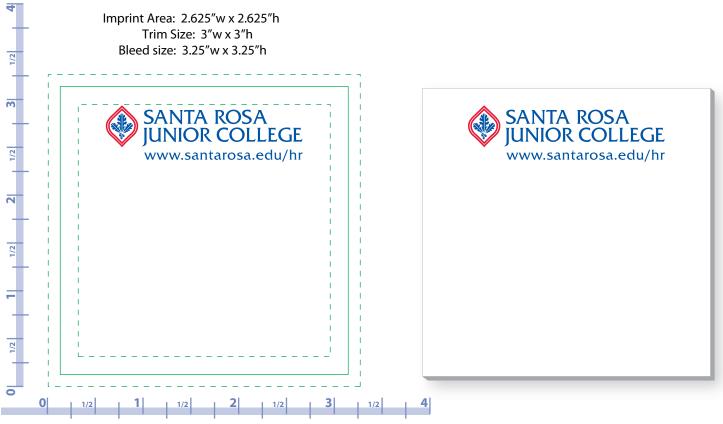

Order#: 124923 Product: Bic 3 x 3 Sticky Notes 25 Sheets Item #: 1090-102487 Imprint Method: Screen Print on the Top - Red 186 & Reflex Blue

RULER IS IN INCHES. VERIFY RULER ACCURACY ONCE PRINTED OUT ONTO PAPER.