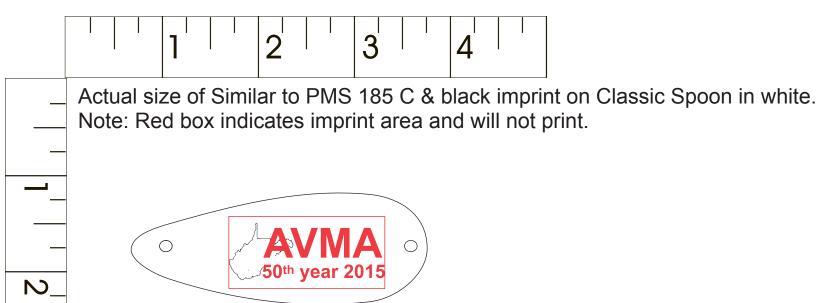

**Order#**: 124916

**Product:** Classic Spoon Fishing Lure - White

Item #: 1280-104609

Imprint Method: Screen Print on the Top - Black & Red 485

## Graphic is for placement only