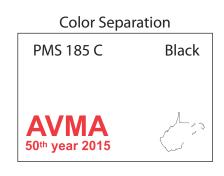

**Order#**: 124916

**Product:** Classic Spoon Fishing Lure - White

Item #: 1280-104609

Imprint Method: Screen Print on the Top - Black & Red 485

Due to inherent technical differences in color monitors, the imprint colors and product colors depicted in the attached proof will not resemble those in the final product. We make every effort to match requested custom colors, but cannot guarantee a 100% exact match. Imprints are applied using pad or screen inks. These inks are hand mixed as close as possible to the requested color but may vary 2 to 4 shades. For this reason an exact PMS match cannot be guaranteed. Your order is ON HOLD until we receive an approval from you in reference to your artwork.