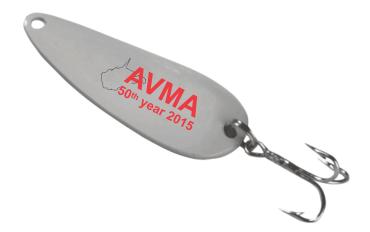

**Order#**: 124916

**Product:** Classic Spoon Fishing Lure - White

Item #: 1280-104609

Imprint Method: Screen Print on the Top - Black & Red 485

It is imperative that you view your e-proof and submit your approval and/or changes promptly to maintain your anticipated delivery date.

Please keep in mind that this virtual proof is not a printed sample of your artwork on our product. The size and placement of the artwork may vary from this proof when actually printed on the product. Carefully review the attached proof for verification of copy & layout.