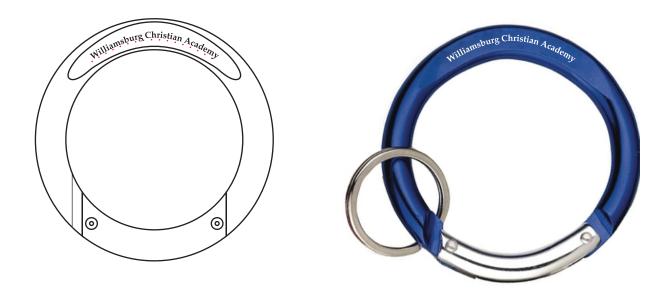

Order#:124908Product:Circle Carabiner - BlueItem #:1091-106033Imprint Method:Laser Engraved on the colored part of carabiner