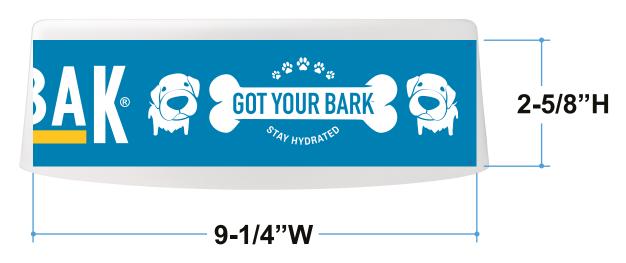

Order#: 124903

**Product:** BioAdTM Large Pet Bowl - White

Item #: 1215-300585

Imprint Method: Screen Print on the Each Side. - PMS Blue 641 & PMS Yellow 123

## Shown at 50% of actual size

## Side 2