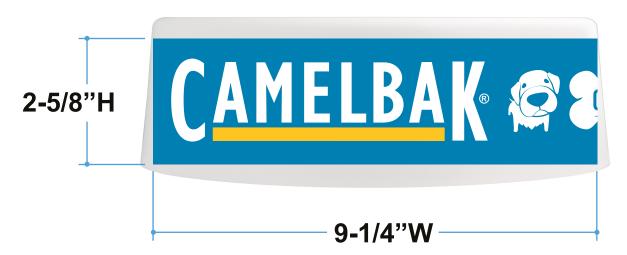

Order#: 124903

**Product:** BioAdTM Large Pet Bowl - White

Item #: 1215-300585

Imprint Method: Screen Print on the Each Side. - PMS Blue 641 & PMS Yellow 123

## Shown at 50% of actual size

## Side 1