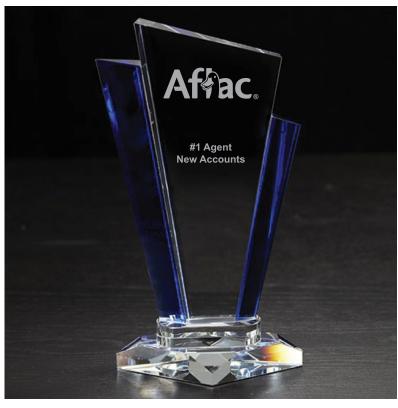

**Order#**: 124898

**Product:** Inclination Award - Medium

**Item #**: 1091-311470

Imprint Method: Sand Etched on the Front

Imprint area: 3.25W descending to 1.25W x 5H

#1 DSC New Accounts