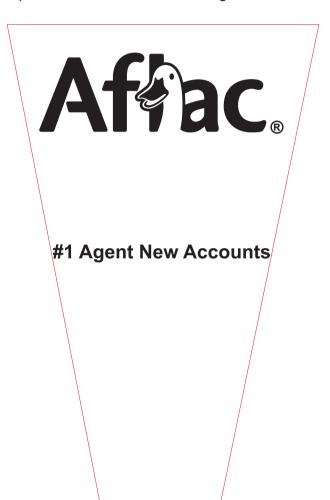

**Order#**: 124898

**Product:** Inclination Award - Medium

**Item #**: 1091-311470

Imprint Method: Sand Etched on the Front

Imprint area: 3.25W descending to 1.25W x 5H

**#1 Agent New Accounts** 

**#1 DSC New Accounts** 