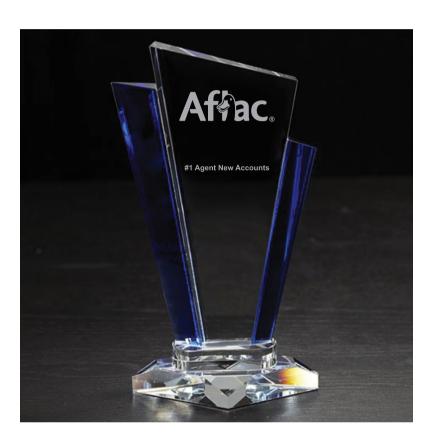

**Order#**: 124898

**Product:** Inclination Award - Medium

**Item #**: 1091-311470

Imprint Method: Sand Etched on the Front

Imprint area: 3.25W descending to 1.25W x 5H

**#1 Agent New Accounts** 

**#1 DSC New Accounts** 