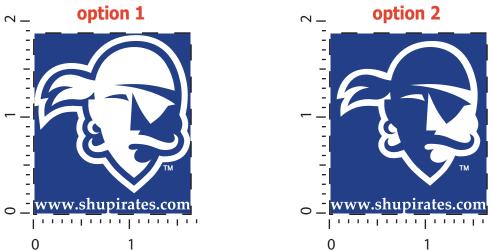

## PLEASE INDICATE OPTION 1 OR 2 IN COMMENT BOX AREA WHEN APPROVING.

option 2

## We have reverse the artwork on the item for better visibility. Please see option 2.

"for measurement only - logo will be imprinted center position on item (see template layout)"

Artwork shown @ 100%

Dotted line is for FPO (FOR POSITION ONLY) to show imprint area