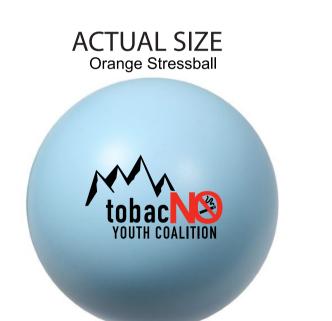

eProof

Order#: 124896 Product: Basic Round Stress Reliever - Pastel Blue Item #: 1008-304170 Imprint Method: Pad Print on the First Side - Black & Red 485

Actual Size of Imprint Dotted Lines Do Not Print 1 5"