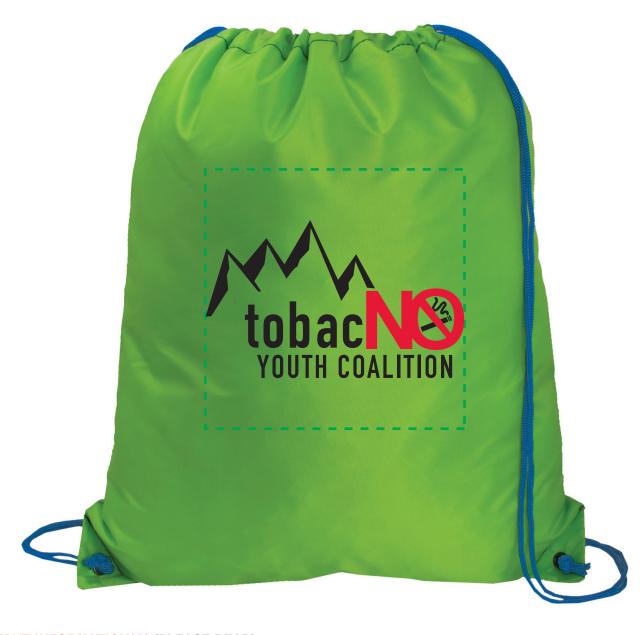

Order#: 124896

**Product:** Large Drawstring Sport Pack - Lime / Royal

Item #: 1039-308748

Imprint Method: Screen Print on the Front - Black & Red 186