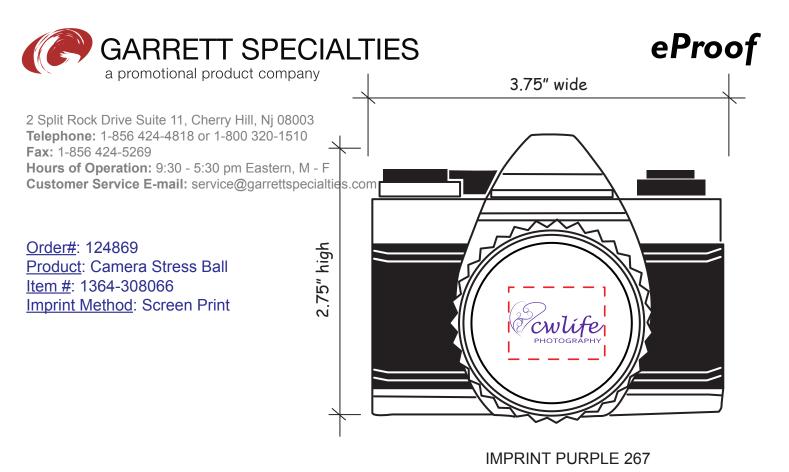

Actual Size of Imprint **Dotted Lines Do Not Print** 



## **IMPRINT WHITE**

## \*\*\*IMPORTANT INFORMATION\*\*\* (PLEASE READ)

Please proof carefully for spelling errors, omissions, and layout accuracy. It is your responsibility to correct any errors. Garrett Specialties assumes no responsibility for errors after a proof has been authorized to print. Please note changes or revisions to your proof from your original instructions may cause revision in your ship date. Delays in paper proof approval also may require a change in your schedule ship dates. Occasionally, some fax machines may distort the image. Please pay close attention to numbers.

It is imperative that you view your e-proof and submit your approval and/or changes promptly to maintain your anticipated delivery date.

Pleas