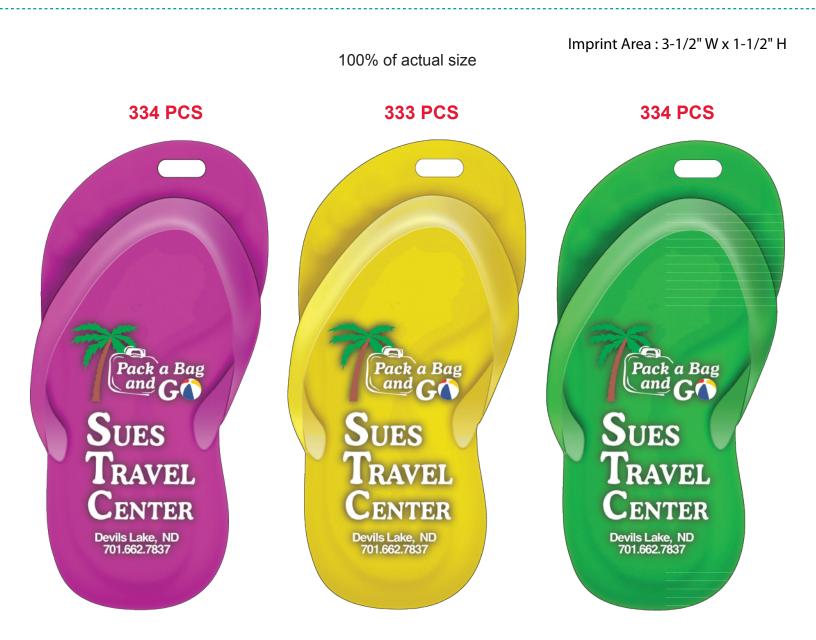

Order#: 124859 Product: Sandal LuggageTag - Hot Pink, Yellow, Lime Green Item #: 1016-309573 Imprint Method: 4 Color Process on the Front