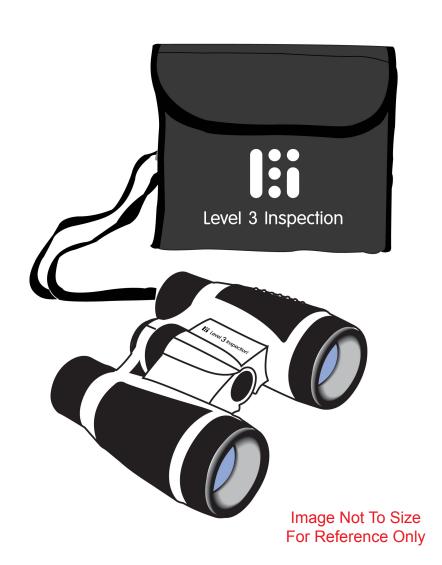

**Order#**: 124858

**Product:** Binoculars 5 x 30 **Item #:** 1312-301218

Imprint Method: Screen Print on the Top Left (Black) & on Pouch (White)

## Actual Size of Imprint Dotted Lines Do Not Print

Binoculars: 1/4"W x 1 1/8"H

Front Pouch: 2 1/4"W x 1 3/4"H