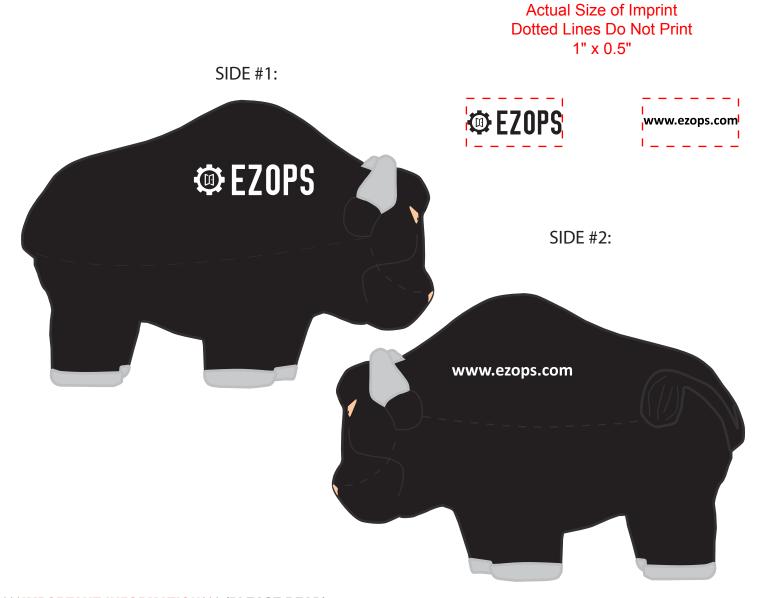

Order#: 124841

**Product:** Wall Street Bull Stress Reliever

**Item #**: 1008-108291

Imprint Method: Pad Print on the First & Second Side - White