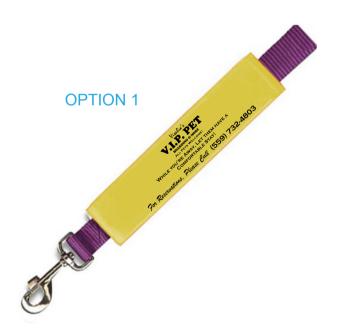

**Order#**: 124830

Product: Leash Cover - Neon Yellow

**Item #**: 1194-101490

Imprint Method: Print on Leash - Black

Actual Size of Imprint **Dotted Lines Do Not Print** 1 1/2" x 6"

Visalia's

WHILE YOU'RE AWAY, LET THEM HAVE A **COMFORTABLE STAY!** 

For Reservations, Please Call (559) 732-4803

**OPTION 2** 

**OPTION 1** 

Visalia's **BOARDING & MORE**  ALL PETS WELCOME!

WHILE YOU'RE AWAY, LET THEM HAVE A **COMFORTABLE STAY!** 

For Reservations, Please Call (559) 732-4803