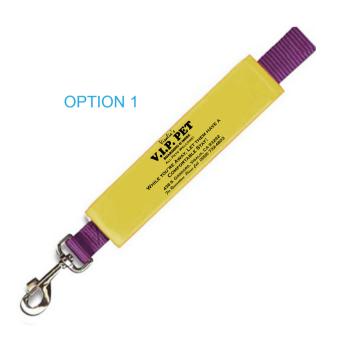

**Order#**: 124830

Product: Leash Cover - Neon Yellow

**Item #**: 1194-101490

Imprint Method: Print on Leash - Black

Actual Size of Imprint **Dotted Lines Do Not Print** 1 1/2" x 6"

Visalia's

WHILE YOU'RE AWAY, LET THEM HAVE A **COMFORTABLE STAY!** 

438 S. GODDARD, VISALIA, CA 93292 For Reservations, Please Call (559) 732-4803

**OPTION 2** 

**OPTION 1** 

Visalia's **BOARDING & MORE**  ALL PETS WELCOME!

WHILE YOU'RE AWAY, LET THEM HAVE A COMFORTABLE STAY!

438 S. GODDARD, VISALIA, CA 93292 For Reservations, Please Call (559) 732-4803