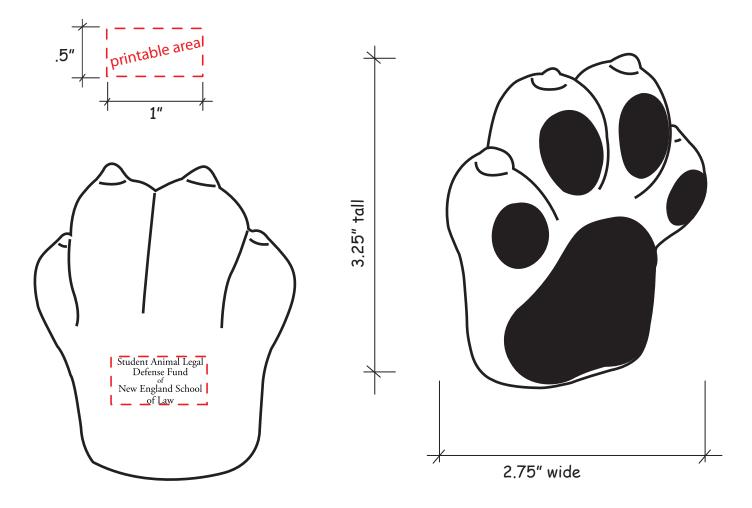

Order#:124821Product:Paw Shaped Stress RelieverItem #:1364-307930Imprint Method:Screen Print on the Back of Paw - Ultamarine Blue 072