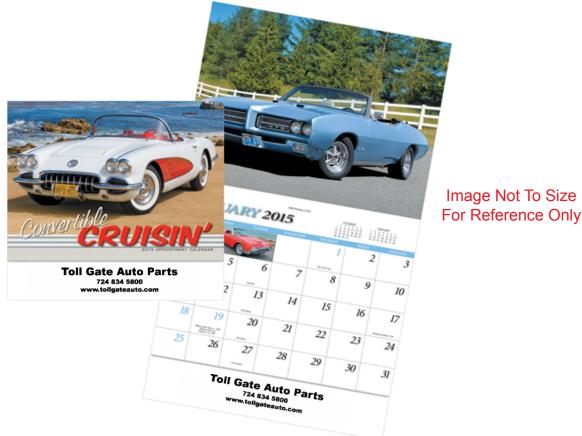

Order#: 124745 Product: Convertible Cruisin Calendar Item #: 1146-103117 Imprint Method: Offset Printing on the Drop Ad Below Pad - Black

> Actual Size of Imprint **Dotted Lines Do Not Print** 10" x 1 5/8"

## **Toll Gate Auto Parts** 724 834 5800 www.tollgateauto.com