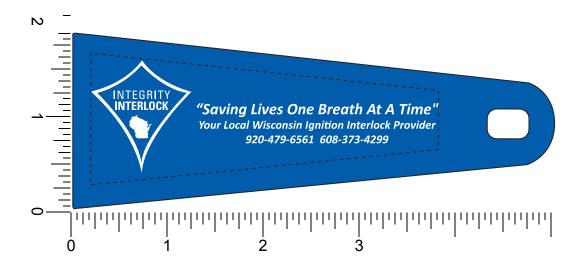

**Order#**: 124813

Product: Heavy Duty Polar Ice Scraper - Clear/Royal Blue

Item #: 1116-303155

Imprint Method: Screen Print on the Handle - White

Template Shown at 100% Border Does Not Print Product Size: 7" x 3" wide blade

Grip Side Imprint Area: 1 1/2" W x 1 3/8" H to 1" H Flat Side Imprint Area: 3 5/8" W x 1 3/8" H to 5/8" H