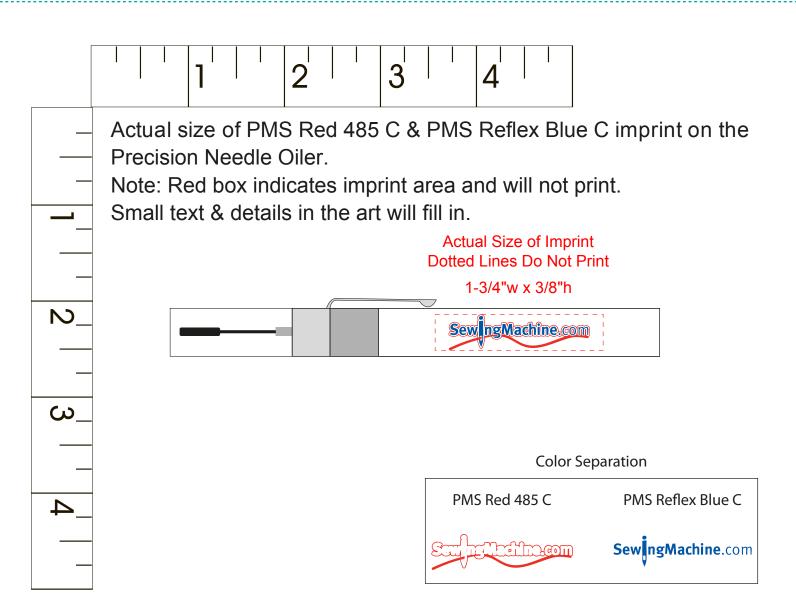

Order#: 124812 Product: Precision Oiler Item #: 1280-104664 Print Method: Screen Print on th

Imprint Method: Screen Print on the Barrel - Red 485 & Reflex Blue