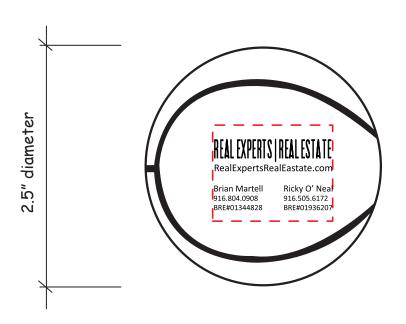

**Order#**: 124811

Product: Orange/Yellow "Mood" Basketball Stress

Item #: 1364-311226

Imprint Method: Screen Print on the Side - Black