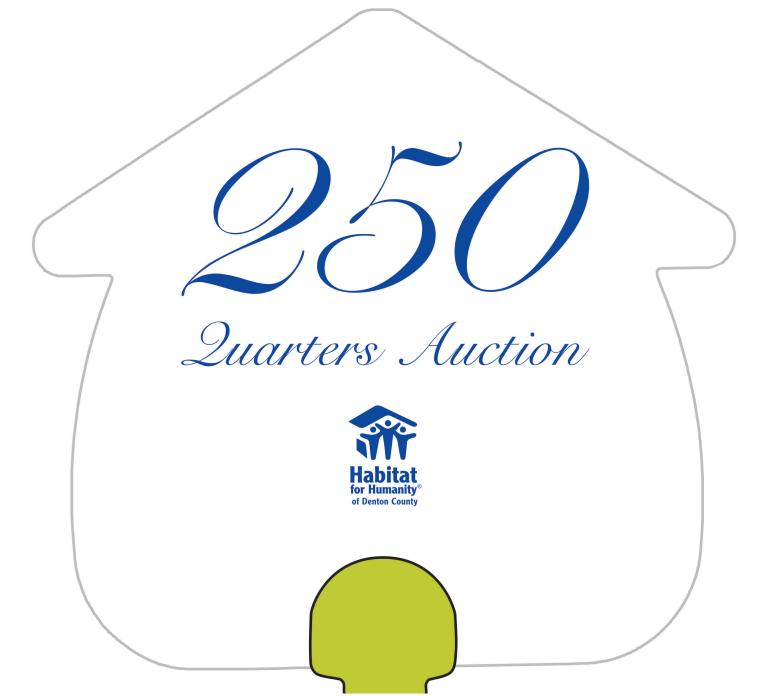

2 Split Rock Drive Suite 11, Cherry Hill, NJ 08003 **Telephone:** 1-856 424-4818 or 1-800 320-1510 **Fax:** 1-856 424-5269 **Hours of Operation:** 9:00 - 5:30 pm Eastern, M - F **Customer Service E-mail:** service@garrettspecialties.com Order#: 124802 Product: House Shape Fan - Green Item #: 1268-106997 Imprint Method: Screen Print on the Front - Reflex Blue

Actual Size of Imprint Dotted Lines Do Not Print 5" x 4.5" eProof