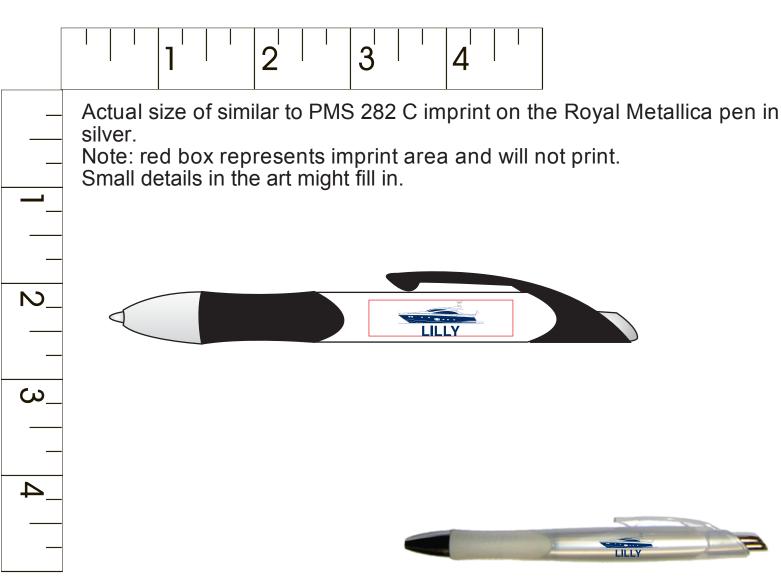

**Order#**: 124750

**Product:** Royal Metallica Pastel Pen - Silver

**Item #**: 1280-301105

Imprint Method: Pad Print on the Barrel - Dark Blue 282

## Graphic is for placement only.