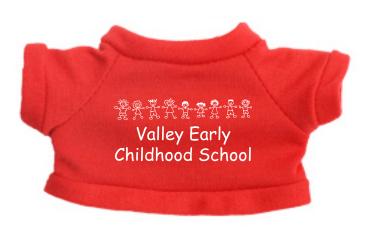

CAREFULLY REVIEW THE ARTWORK ATTACHED.

Order#: 124797

Product: Cuddly Plush Teddy Bear - Red Shirt

**Item #**: 1016-309497

Imprint Method: Screen Print on the Shirt (Center) - White

Actual Size of Imprint
Dotted Lines Do Not Print
1-1/2" W x 1-1/2" H

ቔ፟፞፞፞፞ቘ፟ቘ፞ቘቔ Valley Early Childhood School

NOTE: Small details in artwork may fill in.

Image Not To Size For Reference Only