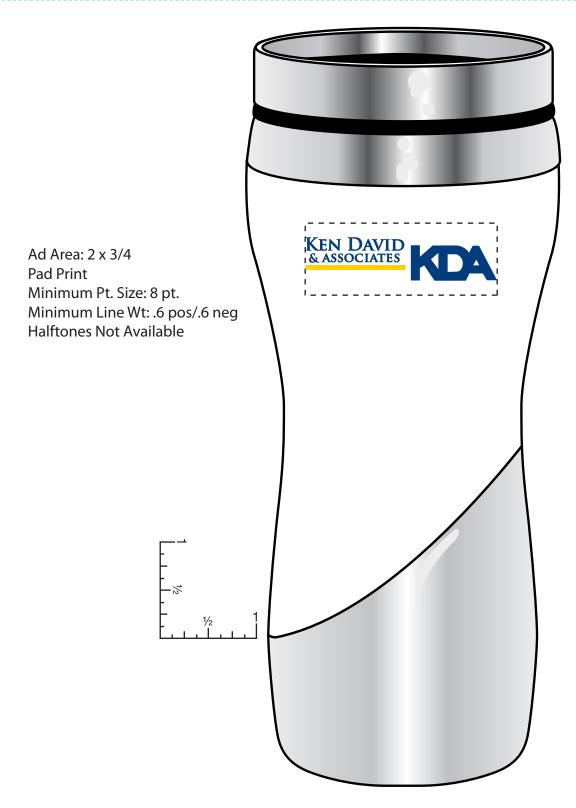

Order#: 124764

Product: Curve Tumbler 16 oz - White

**Item #**: 1086-107133

Imprint Method: Pad Print on the First Side - Athletic Gold 116 & Navy Blue 281

## \*\*\*IMPORTANT INFORMATION\*\*\* (PLEASE READ)

Please proof carefully for spelling errors, omissions, and layout accuracy. It is your responsibility to correct any errors. Garrett Specialties assumes no responsibility for errors after a proof has been authorized to print. Please note changes or revisions to your proof from your original instructions may cause revision in your ship date. Delays in paper proof approval also may require a change in your schedule ship dates. Occasionally, some fax machines may distort the image. Please pay close attention to numbers.

It is imperative that you view your e-proof and submit your approval and/or changes promptly to maintain your anticipated delivery date.

Please keep in mind that this virtual proof is not a printed sample of your artwork on our product. The size and placement of the artwork may vary from this proof when actually printed on the product. Carefully review the attached proof for verification of copy & layout.