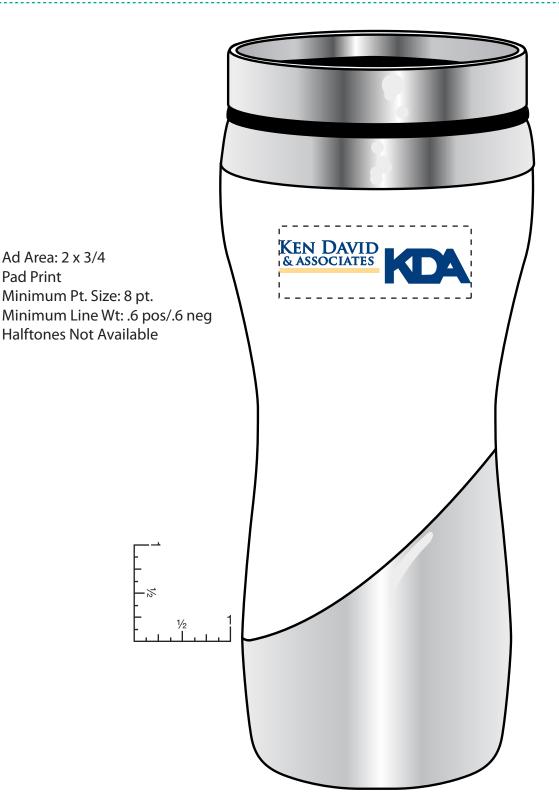

Order#:124764Product:CurveTumbler 16 oz - WhiteItem #:1086-107133Imprint Method:Pad Print on the First Side - Beige 465 & Navy Blue 281