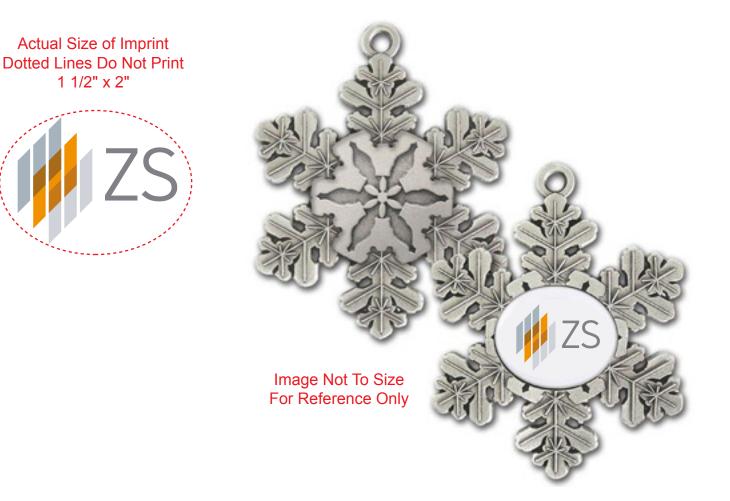

Order#: 124766 Product: Pewter Snowflake Ornament Item #: 1127-101396 Imprint Method: Mold on the Back