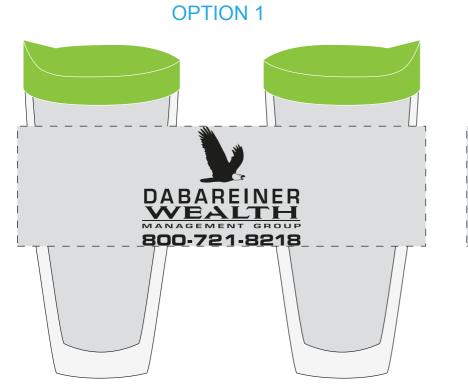

Order#: 124744 Product: Polar Double Insulated Tumbler - Clear / Lime Green Item #: 1206-307454 Imprint Method: Screen Print on the Side 1 - Black

# PLEASE INDICATE OPTION 1 OR 2 IN COMMENT BOX AREA WHEN APPROVING.

**OPTION 2** 

## Imprint size:

3.2961"w x 2.4754"h OPTION 1 6.9057"w x 2.0143"h OPTION 2