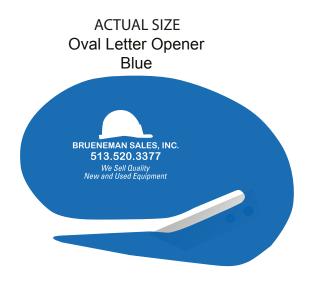

Order#: 124741

**Product:** Oval Letter Opener - Blue

Item #: 1008-307231

Imprint Method: Screen Print on the Front - White

Actual Size of Imprint
Dotted Lines Do Not Print
1.25" x 0.75"

We Sell Quality New and Used Equipment